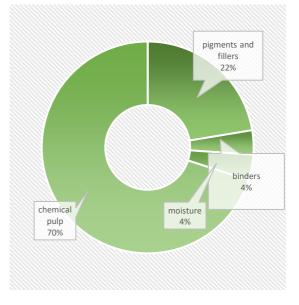

## PRODUCT COMPOSITION

This product contains biomass carbon, equivalentto1228kg of CO2 per tonne of product.

Phone +351 265 709 000 e-mail sofia.castelao@thenavigatorcompany.com