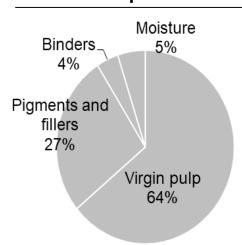

### **Product composition**

This product contains biomass carbon, equivalent to 1262 kg of CO2 per tonne of product.