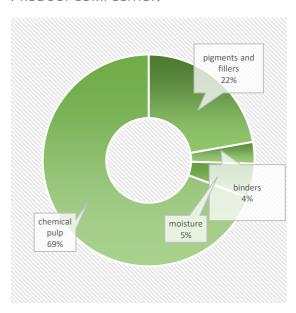

### PRODUCT COMPOSITION

This product contains biomass carbon, equivalent to 1224 kg of CO2 per tonne of product.

Phone +351 265 709 000 e-mail sofia.castelao@thenavigatorcompany.com