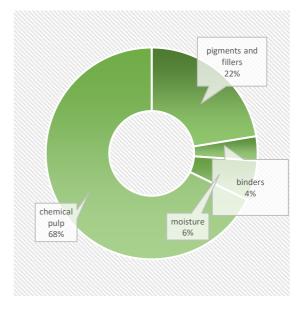

kg/tonne   |
|                        | NTot         | 0,10 | kg/tonne   |
|                        | PTot         | 0,07 | kg/tonne   |
|                        |              |      |            |
| Air                    | <u>SO2</u>   | 0,03 | kg/tonne   |
|                        | NOx          | 0,61 | kg/tonne   |
|                        | CO2 (fossil) | 197  | kg/tonne   |
|                        |              |      |            |
| Solid waste landfilled |              | 12   | BDkg/tonne |
|                        |              |      |            |

Purchased electricity consumption /tonne of final product 80 kWh

More information

| Contact | Sofia | Castelão |
|---------|-------|----------|
|         |       |          |

Address Apartado 55

2901-861 Setúbal, Portugal



This product contains biomass carbon, equivalentto1224kg of CO2 per tonne of product.

Phone +351 265 709 000 e-mail sofia.castelao@thenavigatorcompany.com

### **PRODUCT COMPOSITION**